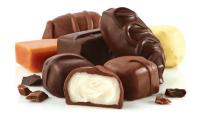

## ASSORTED CHOCOLATES

Buttercreams, nougats, caramels & buttery toffees drenched in milk or dark chocolate.

82136 8oz Box \$18.00

PEANUT BUTTER BUCKEYES

Rich milk chocolate surrounding a creamy peanut butter center.