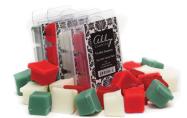

## Seasonal Collection

**Wax Chips** Spray

\$20

\$15 \$20

| Gingerbread  Sweet and warm with a ginger kick. Gingerbread combines warm vanilla, molasses and spices for a homemade,fresh from the oven cookie scent. | 1892 | 0892 | 2092 | 0692 |
|---------------------------------------------------------------------------------------------------------------------------------------------------------|------|------|------|------|
| Cinnaberries  Certain to become a favorite scent! This is the perfect potpourri of fresh berries and cinnamon.                                          | 1827 | 0827 | 2027 | 0627 |
| Evergreen Dreams  A clean, woodsy scent that's perfect for the holidays - or all year long.                                                             | 1824 | 0824 | 2024 | 0624 |
| Winter Wonderland  A magical blend of cool peppermint and cinnamon with hints of crisp apple and creamy nutmeg!                                         | 1873 | 0873 | 2073 | 0673 |