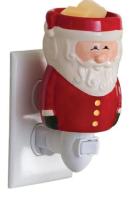

e a favorite scent! This is the perfect potpourri of fresh berries and cinnamon.                                          | 1827 | 0827 | 2027 | 0627 |
| Evergreen Dreams  A clean, woodsy scent that's perfect for the holidays - or all year long.                                                             | 1824 | 0824 | 2024 | 0624 |
| Winter Wonderland  A magical blend of cool peppermint and cinnamon with hints of crisp apple and creamy nutmeg!                                         | 1873 | 0873 | 2073 | 0673 |



## **'Tis the Season Variety Pack**

#1062 \$18.00 Includes 1 each of Evergreen Dreams, Holiday Fruit Basket, Winter Wonderland, and Gingerbread. (2.5 oz each scent - 10 oz total)



**Golden Deer Illumination Fragrance Warmer** 

#1215 \$30.00

## Joy Plug-in Warmer #1164





**Santa Claus Plug-in Warmer** #1177 \$20.00