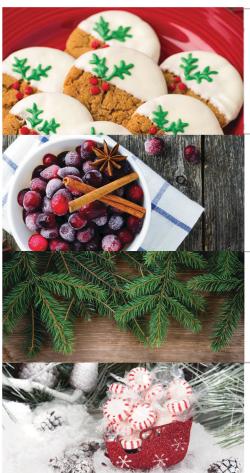

## Seasonal Collection

**Wax Chips** Spray

\$20

\$15 \$20

| Gingerbread  Sweet and warm with a ginger kick. Gingerbread combines warm vanilla, molasses and spices for a homemade,fresh from the oven cookie scent. | 1892 | 0892 | 2092 | 0692 |
|---------------------------------------------------------------------------------------------------------------------------------------------------------|------|------|------|------|
| Cinnaberries  Certain to become a favorite scent! This is the perfect potpourri of fresh berries and cinnamon.                                          | 1827 | 0827 | 2027 | 0627 |
| Evergreen Dreams  A clean, woodsy scent that's perfect for the holidays - or all year long.                                                             | 1824 | 0824 | 2024 | 0624 |
| Winter Wonderland  A magical blend of cool peppermint and cinnamon with hints of crisp apple and creamy nutmeg!                                         | 1873 | 0873 | 2073 | 0673 |