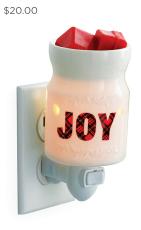

ome a favorite scent! This is the perfect potpourri of fresh berries and cinnamon.                                          | 1827 | 0827 | 2027 | 0627 |
| Evergreen Dreams  A clean, woodsy scent that's perfect for the holidays - or all year long.                                                             | 1824 | 0824 | 2024 | 0624 |
| Winter Wonderland  A magical blend of cool peppermint and cinnamon with hints of crisp apple and creamy nutmeg!                                         | 1873 | 0873 | 2073 | 0673 |



## **'Tis the Season Variety Pack**

#1062 \$18.00 Includes 1 each of Evergreen Dreams, Holiday Fruit Basket, Winter Wonderland, and Gingerbread. (2.5 oz each scent - 10 oz total)



**Golden Deer Illumination Fragrance Warmer** 

#1215 \$30.00

## Joy Plug-in Warmer #1164





**Santa Claus Plug-in Warmer** #1177 \$20.00